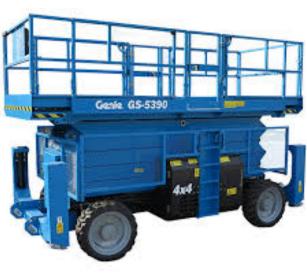

## **GS<sup>™</sup>-5390 RT**

## **Specifications**

| MODEL                                               | GS™-5390 RT                                                    |                    |
|-----------------------------------------------------|----------------------------------------------------------------|--------------------|
| MEASUREMENTS                                        | Metric                                                         | US                 |
| Working height                                      | 18.15 m                                                        | 59 ft              |
| Platform height maximum                             | 16.15 m                                                        | 53 ft              |
| B Platform height - stowed                          | 2.02 m                                                         | 6 ft 7.5 in        |
| C Platform length:                                  | 3.98 m                                                         | 13 ft 0.5 in       |
| outside, extended - single deck                     | 5.34 m                                                         | 17 ft 6.25 in      |
| <ul><li>outside, extended - dual deck</li></ul>     | 6.57 m                                                         | 21 ft 6.5 in       |
| E Slide-out platform extension deck - front         | 1.52 m                                                         | 5 ft               |
| Slide-out platform extesnion deck - rear            | 1.22 m                                                         | 4 ft               |
| G Platform width - outside                          | 1.83 m                                                         | 6 ft               |
| Height: stowed                                      | 3.15 m                                                         | 10 ft 4 in         |
| stowed - rails lowered                              | 2.47 m                                                         | 8 ft 1.25 in       |
| Length - stowed with outriggers                     | 4.88 m                                                         | 16 ft              |
| Length - extended - single deck                     | 5.40 m                                                         | 17 ft 8.5 in       |
| - dual deck                                         | 6.57 m                                                         | 21 ft 6.5 in       |
| Width: standard tyres                               | 2.29 m                                                         | 7 ft 6 in          |
| high flotation tyres                                | 2.57 m                                                         | 8 ft 5 in          |
| Wheelbase                                           | 2.84 m                                                         | 9 ft 4 in          |
| Ground clearance - centre                           | 0.36 m                                                         | 1 ft 2 in          |
| PRODUCTIVITY                                        |                                                                |                    |
| Maximum platform capacity                           | 4                                                              | 4                  |
| Lift capacity                                       | 680 kg                                                         | 1,500 lbs          |
| Lift capacity - extension deck                      | 227 kg                                                         | 500 lbs            |
| Drive height                                        | 9.14 m                                                         | 30 ft              |
| Drive speed - stowed                                | 8.0 km/h                                                       | 5.0 mph            |
| Drive speed - raised                                | 1.1 km/h                                                       | 0.7 mph            |
| Gradeability - stowed                               | 40%<br>7°                                                      | 40%<br>7°          |
| Maximum outrigger leveling: front to back           |                                                                |                    |
| side to side                                        | 12°                                                            | 12°<br>7 ft 1 in   |
| Turning radius - inside                             | 2.16 m                                                         |                    |
| Turning radius - outside                            | 5.33 m                                                         | 17 ft 6 in         |
| Controls                                            | proportional<br>four wheel                                     |                    |
| Drive Raise / lower speed                           | 55 /49 sec 55 / 49 sec                                         |                    |
| •                                                   | 30 x 84 cm                                                     | 12 x 33 in         |
| Tyres - non-marking foam-filled rough terrain POWER | 30 X 84 CIII                                                   | 12 X 33 III        |
|                                                     | Davit- D20441 023                                              | 2 aulimate : die e |
| Power source                                        | Deutz D2011L03i 3 cylinder diesel<br>36 kW (49 hp), air cooled |                    |
| Auxiliary power unit                                | 12 V DC                                                        |                    |
| Fuel tank capacity                                  | 113.6 L                                                        | 30 gal             |
| Hydraulic system capacity                           | 113.6 L                                                        | 30 gal             |
| WEIGHT                                              | 113.0 L                                                        | Jo gai             |
| with outriggers                                     | 8,274 kg                                                       | 18,241 lbs         |
|                                                     |                                                                |                    |
| STANDARDS COMPLIANCE                                | ANSI A92.6, CSA B354.2,                                        |                    |
| _                                                   | CE Compliance, AS 1418.10                                      |                    |