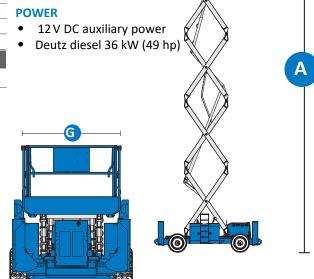

## **Specifications**

| MODEL                                               | GS™-5390 RT                                                    |                    |
|-----------------------------------------------------|----------------------------------------------------------------|--------------------|
| MEASUREMENTS                                        | Metric                                                         | US                 |
| Working height                                      | 18.15 m                                                        | 59 ft              |
| Platform height maximum                             | 16.15 m                                                        | 53 ft              |
| B Platform height - stowed                          | 2.02 m                                                         | 6 ft 7.5 in        |
| C Platform length:                                  | 3.98 m                                                         | 13 ft 0.5 in       |
| outside, extended - single deck                     | 5.34 m                                                         | 17 ft 6.25 in      |
| <ul><li>outside, extended - dual deck</li></ul>     | 6.57 m                                                         | 21 ft 6.5 in       |
| E Slide-out platform extension deck - front         | 1.52 m                                                         | 5 ft               |
| Slide-out platform extesnion deck - rear            | 1.22 m                                                         | 4 ft               |
| G Platform width - outside                          | 1.83 m                                                         | 6 ft               |
| Height: stowed                                      | 3.15 m                                                         | 10 ft 4 in         |
| stowed - rails lowered                              | 2.47 m                                                         | 8 ft 1.25 in       |
| Length - stowed with outriggers                     | 4.88 m                                                         | 16 ft              |
| Length - extended - single deck                     | 5.40 m                                                         | 17 ft 8.5 in       |
| - dual deck                                         | 6.57 m                                                         | 21 ft 6.5 in       |
| Width: standard tyres                               | 2.29 m                                                         | 7 ft 6 in          |
| high flotation tyres                                | 2.57 m                                                         | 8 ft 5 in          |
| Wheelbase                                           | 2.84 m                                                         | 9 ft 4 in          |
| Ground clearance - centre                           | 0.36 m                                                         | 1 ft 2 in          |
| PRODUCTIVITY                                        |                                                                |                    |
| Maximum platform capacity                           | 4                                                              | 4                  |
| Lift capacity                                       | 680 kg                                                         | 1,500 lbs          |
| Lift capacity - extension deck                      | 227 kg                                                         | 500 lbs            |
| Drive height                                        | 9.14 m                                                         | 30 ft              |
| Drive speed - stowed                                | 8.0 km/h                                                       | 5.0 mph            |
| Drive speed - raised                                | 1.1 km/h                                                       | 0.7 mph            |
| Gradeability - stowed                               | 40%<br>7°                                                      | 40%<br>7°          |
| Maximum outrigger leveling: front to back           |                                                                |                    |
| side to side                                        | 12°                                                            | 12°<br>7 ft 1 in   |
| Turning radius - inside                             | 2.16 m                                                         |                    |
| Turning radius - outside                            | 5.33 m                                                         | 17 ft 6 in         |
| Controls                                            | proportional<br>four wheel                                     |                    |
| Drive Raise / lower speed                           | 55 /49 sec 55 / 49 sec                                         |                    |
| •                                                   | 30 x 84 cm                                                     | 12 x 33 in         |
| Tyres - non-marking foam-filled rough terrain POWER | 30 X 84 CIII                                                   | 12 X 33 III        |
|                                                     | Davit- D20441 023                                              | 2 aulimate : die e |
| Power source                                        | Deutz D2011L03i 3 cylinder diesel<br>36 kW (49 hp), air cooled |                    |
| Auxiliary power unit                                | 12 V DC                                                        |                    |
| Fuel tank capacity                                  | 113.6 L                                                        | 30 gal             |
| Hydraulic system capacity                           | 113.6 L                                                        | 30 gal             |
| WEIGHT                                              | 113.0 L                                                        | Jo gai             |
| with outriggers                                     | 8,274 kg                                                       | 18,241 lbs         |
|                                                     |                                                                |                    |
| STANDARDS COMPLIANCE                                | ANSI A92.6, CSA B354.2,                                        |                    |
| _                                                   | CE Compliance, AS 1418.10                                      |                    |