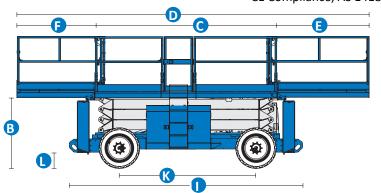

## **Specifications**

| MODEL                                               | GS™-5390 RT                                                    |                    |
|-----------------------------------------------------|----------------------------------------------------------------|--------------------|
| MEASUREMENTS                                        | Metric                                                         | US                 |
| Working height                                      | 18.15 m                                                        | 59 ft              |
| Platform height maximum                             | 16.15 m                                                        | 53 ft              |
| B Platform height - stowed                          | 2.02 m                                                         | 6 ft 7.5 in        |
| C Platform length:                                  | 3.98 m                                                         | 13 ft 0.5 in       |
| outside, extended - single deck                     | 5.34 m                                                         | 17 ft 6.25 in      |
| <ul><li>outside, extended - dual deck</li></ul>     | 6.57 m                                                         | 21 ft 6.5 in       |
| E Slide-out platform extension deck - front         | 1.52 m                                                         | 5 ft               |
| Slide-out platform extesnion deck - rear            | 1.22 m                                                         | 4 ft               |
| G Platform width - outside                          | 1.83 m                                                         | 6 ft               |
| Height: stowed                                      | 3.15 m                                                         | 10 ft 4 in         |
| stowed - rails lowered                              | 2.47 m                                                         | 8 ft 1.25 in       |
| Length - stowed with outriggers                     | 4.88 m                                                         | 16 ft              |
| Length - extended - single deck                     | 5.40 m                                                         | 17 ft 8.5 in       |
| - dual deck                                         | 6.57 m                                                         | 21 ft 6.5 in       |
| Width: standard tyres                               | 2.29 m                                                         | 7 ft 6 in          |
| high flotation tyres                                | 2.57 m                                                         | 8 ft 5 in          |
| Wheelbase                                           | 2.84 m                                                         | 9 ft 4 in          |
| Ground clearance - centre                           | 0.36 m                                                         | 1 ft 2 in          |
| PRODUCTIVITY                                        |                                                                |                    |
| Maximum platform capacity                           | 4                                                              | 4                  |
| Lift capacity                                       | 680 kg                                                         | 1,500 lbs          |
| Lift capacity - extension deck                      | 227 kg                                                         | 500 lbs            |
| Drive height                                        | 9.14 m                                                         | 30 ft              |
| Drive speed - stowed                                | 8.0 km/h                                                       | 5.0 mph            |
| Drive speed - raised                                | 1.1 km/h                                                       | 0.7 mph            |
| Gradeability - stowed                               | 40%<br>7°                                                      | 40%<br>7°          |
| Maximum outrigger leveling: front to back           |                                                                |                    |
| side to side                                        | 12°                                                            | 12°<br>7 ft 1 in   |
| Turning radius - inside                             | 2.16 m                                                         |                    |
| Turning radius - outside                            | 5.33 m                                                         | 17 ft 6 in         |
| Controls                                            | proportional<br>four wheel                                     |                    |
| Drive Raise / lower speed                           | 55 /49 sec 55 / 49 sec                                         |                    |
| •                                                   | 30 x 84 cm                                                     | 12 x 33 in         |
| Tyres - non-marking foam-filled rough terrain POWER | 30 X 84 CIII                                                   | 12 X 33 III        |
|                                                     | Davit- D20441 023                                              | 2 aulimate : die e |
| Power source                                        | Deutz D2011L03i 3 cylinder diesel<br>36 kW (49 hp), air cooled |                    |
| Auxiliary power unit                                | 12 V DC                                                        |                    |
| Fuel tank capacity                                  | 113.6 L                                                        | 30 gal             |
| Hydraulic system capacity                           | 113.6 L                                                        | 30 gal             |
| WEIGHT                                              | 113.0 L                                                        | Jo gai             |
| with outriggers                                     | 8,274 kg                                                       | 18,241 lbs         |
|                                                     |                                                                |                    |
| STANDARDS COMPLIANCE                                | ANSI A92.6, CSA B354.2,                                        |                    |
| _                                                   | CE Compliance, AS 1418.10                                      |                    |